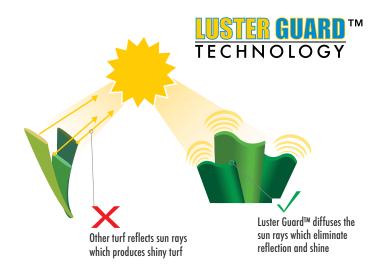

# FEATURED BENEFITS

- Troon was designed to replicate the lush beauty of natural grass, specifically for landscape applications.
- The S-Blade yarn system has a combination of field and apple green blades combined with a curly brown and olive thatch layer.
- The S-Shaped blades eliminates weak points in the fibers, creating an unprecedented split resistance.
- The 2 1/4" pile height highlights all the beauty of a lush thick lawn that will be the envy of the neighborhood.