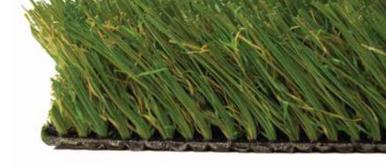

# FEATURED BENEFITS

- Troon was designed to replicate the lush beauty of natural grass, specifically for landscape applications.
- The S-Blade yarn system has a combination of field and apple green blades combined with a curly brown and olive thatch layer.
- The S-Shaped blades eliminates weak points in the fibers, creating an unprecedented split resistance.
- The 2 1/4" pile height highlights all the beauty of a lush thick lawn that will be the envy of the neighborhood.